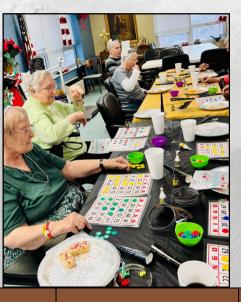

BELOW ARE THE
WEEKLY ACTIVITES
THAT ARE
AVAILABLE ON
CERTAIN DAYS OF
THE WEEK FOR THE
HANOVER ISB

PLEASE INQUIRE
WITHIN FOR
SPECIFIC TIMES AS
ACTIVITIES ARE
SUBJECT TO
CHANGE

MONDAY

SATURDAY

| 1/6: <b>Bingo</b>  |
|--------------------|
| 1/13: <b>Bingo</b> |
| 1/20: Seniorcize   |
| 1/27: Cupcake      |
| Decorating         |
|                    |